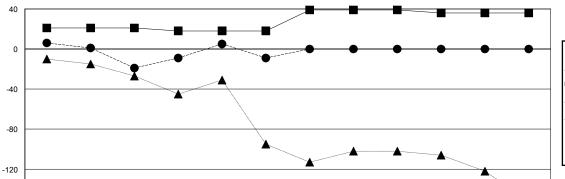

## GOALS AND ACTUAL NEW CLUBS CUMULATIVE

DEC

JAN

FEB

MAR

APR

GOALS AND ACTUAL MEMBERS CUMULATIVE

| ■-  | CURRENT YEAR GOALS FOR NEW |
|-----|----------------------------|
| EMB | ERS                        |

- ● - CURRENT YEAR ACTUAL MEMBERS

- ▲ - LAST YEAR ACTUAL MEMBERS

| DROPPED CLUBS: 1 |     |
|------------------|-----|
| DROPPED MEMBERS  |     |
| DECEASED         | 8   |
| CLUB CANCELLED   | 9   |
| OTHER            | 89  |
| TOTAL            | 106 |

AUG

SEPT

OCT

NOV

| 31 CLUBS OF 54 ADDED 1 OR MORE<br>NEW MEMBERS | GENDER DISTRIBU<br>MALE<br>FEMALE     | TION<br>1,024 (66.19%)<br>523 (33.81%) |           |
|-----------------------------------------------|---------------------------------------|----------------------------------------|-----------|
| CLICK HERE FOR HEALTH ASSESSMENT DATA         | FAMILY UNIT MEMBERS HEAD OF HOUSEHOLD |                                        | 191<br>95 |

MAY

JUNE

NON-HEAD OF HOUSEHOLD

JULY

96