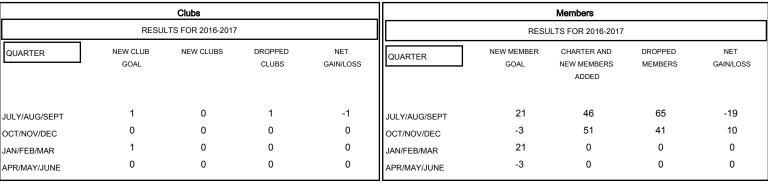

## GOALS AND ACTUAL NEW CLUBS CUMULATIVE

DEC

JAN

FEB

MAR

APR

GOALS AND ACTUAL MEMBERS CUMULATIVE

| ■-  | CURRENT YEAR GOALS FOR NEW |
|-----|----------------------------|
| EMB | ERS                        |

- ● - CURRENT YEAR ACTUAL MEMBERS

- ▲ - LAST YEAR ACTUAL MEMBERS

| DROPPED CLUBS: 1 |     |
|------------------|-----|
| DROPPED MEMBERS  |     |
| DECEASED         | 8   |
| CLUB CANCELLED   | 9   |
| OTHER            | 89  |
| TOTAL            | 106 |

AUG

SEPT

OCT

NOV

| 31 CLUBS OF 54 ADDED 1 OR MORE<br>NEW MEMBERS | GENDER DISTRIBU<br>MALE<br>FEMALE     | TION<br>1,024 (66.19%)<br>523 (33.81%) |           |
|-----------------------------------------------|---------------------------------------|----------------------------------------|-----------|
| CLICK HERE FOR HEALTH ASSESSMENT DATA         | FAMILY UNIT MEMBERS HEAD OF HOUSEHOLD |                                        | 191<br>95 |

MAY

JUNE

NON-HEAD OF HOUSEHOLD

JULY

96